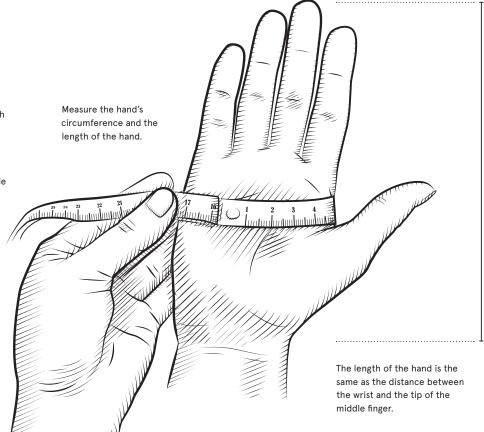

## Measure your hand

Two things to consider regarding size and measurement of the hand:

- · Cirumference of the hand
- · Length of the hand

The hand's circumference is measured with a tape measure 20 mm above the thumb (see illustration).

The length of the hand is the distance between the wrist and the tip of the middle finger.