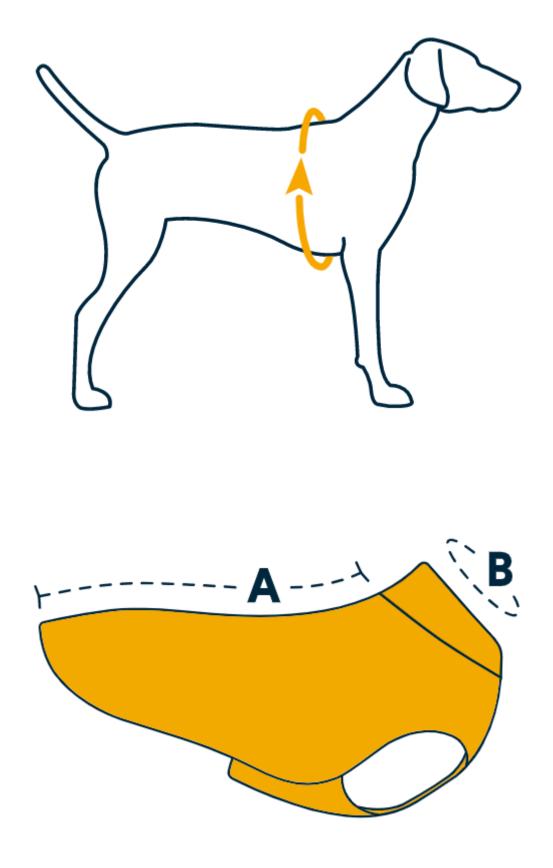

## Ruffwear Sizing Chart & Technical Specs Lumenglow

Use the sizing chart to find the right size for your dog. In between sizes: Choose the smaller size.

Relaxed Fit: A loose fit that drapes the body. Can be worn standalone or over Regular or Formfitting apparel. Works well for hard-to-fit dog shapes and sizes.

| Size | Girth                 |
|------|-----------------------|
| XXS  | 13-17 in (33-43 cm)   |
| XS   | 17-22 in (43-56 cm)   |
| S    | 22-27 in (56-69 cm)   |
| Μ    | 27-32 in (69-81 cm)   |
| L    | 32-36 in (81-91 cm)   |
| XL   | 36-42 in (91- 107 cm) |

| Size | Length (A)         | Neck (B)          |
|------|--------------------|-------------------|
| XXS  | 12 in (30.5 cm)    | 13.5 in (34.5 cm) |
| XS   | 14.5 in (36.5 cm)  | 16.25 in (41 cm)  |
| S    | 19.75 in (50 cm)   | 19.75 in (50 cm)  |
| М    | 22.75 in (57.5 cm) | 22 in (56 cm)     |
| L    | 25.5 in (65 cm)    | 26.5 in (67.5 cm) |
| XL   | 28.5 in (72 cm)    | 28 in (71 cm)     |