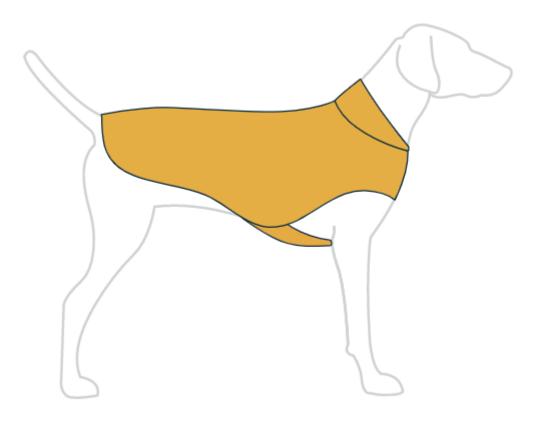

Can be worn standalone or over Regular or Formfitting apparel. Works well for hard-to-fit dog shapes and sizes.

| Size | Girth                 |
|------|-----------------------|
| XXS  | 13-17 in (33-43 cm)   |
| XS   | 17-22 in (43-56 cm)   |
| S    | 22-27 in (56-69 cm)   |
| Μ    | 27-32 in (69-81 cm)   |
| L    | 32-36 in (81-91 cm)   |
| XL   | 36-42 in (91- 107 cm) |



| Size | Length (A)         | Neck (B)          |
|------|--------------------|-------------------|
| XXS  | 12 in (30.5 cm)    | 13.5 in (34.5 cm) |
| XS   | 14.5 in (36.5 cm)  | 16.25 in (41 cm)  |
| S    | 19.75 in (50 cm)   | 19.75 in (50 cm)  |
| М    | 22.75 in (57.5 cm) | 22 in (56 cm)     |
| L    | 25.5 in (65 cm)    | 26.5 in (67.5 cm) |
| XL   | 28.5 in (72 cm)    | 28 in (71 cm)     |

## Coverage Style