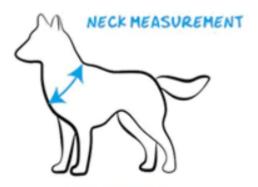

## **NEEVA X-BACK RACING HARNESS**

to beginning of TAIL

| SIZE          | NECK             | CHEST            | BACK             | TUG         | WEIGHT                 |
|---------------|------------------|------------------|------------------|-------------|------------------------|
| Small/Medium  | 13 in<br>(33 cm) | 28 in<br>(71 cm) | 23 in<br>(58 cm) | Green/Red   | 40-55 lb<br>(18-25 kg) |
| Medium        | 14 in<br>(36 cm) | 28 in<br>(71 cm) | 23 in<br>(58 cm) | Red         | 47-59 lb<br>(21-27 kg) |
| Medium/Large  | 16 in<br>(41 cm) | 30 in<br>(76 cm) | 24 in<br>(61 cm) | Red/Yellow  | 51-65 lb<br>(23-29 kg) |
| Large         | 17 in<br>(43 cm) | 30 in<br>(76 cm) | 24 in<br>(61 cm) | Yellow      | 55-71 lb<br>(25-32 kg) |
| Large/X-Large | 17 in<br>(43 cm) | 31 in<br>(79 cm) | 26 in<br>(66 cm) | Yellow/Blue | 61-77 lb<br>(28-35 kg) |
| X-Large       | 19 in<br>(48 cm) | 34 in<br>(86 cm) | 27 in<br>(69 cm) | Blue        | 65-81 lb<br>(29-37 kg) |
| XX-Large      | 20 in<br>(51 cm) | 34 in<br>(86 cm) | 27 in<br>(69 cm) | White/Black | 69-89 lb<br>(31-40 kg) |