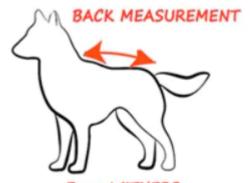

## **NEEVA X-BACK RACING HARNESS**

to beginning of TAIL

| SIZE          | NECK             | CHEST            | BACK             | TUG         | WEIGHT                 |
|---------------|------------------|------------------|------------------|-------------|------------------------|
| Small/Medium  | 13 in<br>(33 cm) | 28 in<br>(71 cm) | 23 in<br>(58 cm) | Green/Red   | 40-55 lb<br>(18-25 kg) |
| Medium        | 14 in<br>(36 cm) | 28 in<br>(71 cm) | 23 in<br>(58 cm) | Red         | 47-59 lb<br>(21-27 kg) |
| Medium/Large  | 16 in<br>(41 cm) | 30 in<br>(76 cm) | 24 in<br>(61 cm) | Red/Yellow  | 51-65 lb<br>(23-29 kg) |
| Large         | 17 in<br>(43 cm) | 30 in<br>(76 cm) | 24 in<br>(61 cm) | Yellow      | 55-71 lb<br>(25-32 kg) |
| Large/X-Large | 17 in<br>(43 cm) | 31 in<br>(79 cm) | 26 in<br>(66 cm) | Yellow/Blue | 61-77 lb<br>(28-35 kg) |
| X-Large       | 19 in<br>(48 cm) | 34 in<br>(86 cm) | 27 in<br>(69 cm) | Blue        | 65-81 lb<br>(29-37 kg) |
| XX-Large      | 20 in<br>(51 cm) | 34 in<br>(86 cm) | 27 in<br>(69 cm) | White/Black | 69-89 lb<br>(31-40 kg) |